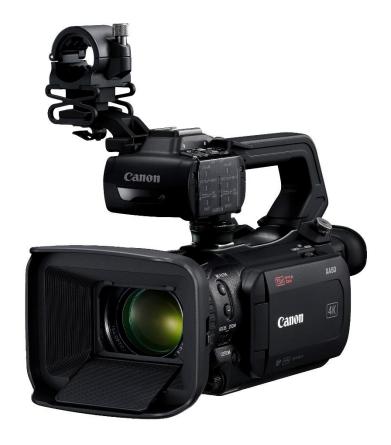

## Canon's versatile XA50

- 1" CMOS Dual Pixel CMOS AF
- 15x 25.5mm-382.5mm f/2.8-4.5
- ND 3 density, digital zoom
- 4K UHD 25P 150M
- FHD 50P 17-35M
- 4:2:0 8bit (internal), 4:2:2 10bit (SDI/HDMI output) in FHD
- Lens ring, XLRx2
- MP4 (AAC 2ch/LPCM, 4ch)/XF-AVC
- 109 x 91 x 214 mm
- Approx. 960g (including grip belt) Approx. 1435g (with fully attached)
- Continuous recording time: Approx. 2 hours 25 minutes (1780mAh)

## **Technical Specifications**

| XA50                          |                                                      |                                                                                                                                                                                                                                             |
|-------------------------------|------------------------------------------------------|---------------------------------------------------------------------------------------------------------------------------------------------------------------------------------------------------------------------------------------------|
| Sensor                        |                                                      | 1.0 inch 4K UHD CMOS sensor                                                                                                                                                                                                                 |
| Lens                          | Magnification, focal length (35mm camera equivalent) | Optical 15x, approx. 25.5 - 382.5 mm<br>(4K UHD with vibration control OFF/StandardIS ON)                                                                                                                                                   |
|                               | Aperture                                             | 9-blade iris                                                                                                                                                                                                                                |
|                               | Image stabilization                                  | Optical & digital                                                                                                                                                                                                                           |
| Auto focus                    |                                                      | Dual Pixel CMOS AF, contrast AF                                                                                                                                                                                                             |
| Infrared camera support       |                                                      | YES                                                                                                                                                                                                                                         |
| Monitor                       |                                                      | 3.0 inch (approx. 460,000 dots), touch panel                                                                                                                                                                                                |
| CVF                           |                                                      | 0.24 inch (approx. 1.56 million dots equivalent)                                                                                                                                                                                            |
| Video recording               | MXF                                                  | YES (XF-AVC)                                                                                                                                                                                                                                |
|                               | MP4                                                  | YES                                                                                                                                                                                                                                         |
|                               | AVCHD                                                | NO                                                                                                                                                                                                                                          |
|                               | MOV                                                  | NO                                                                                                                                                                                                                                          |
| Recording media               |                                                      | SD card 2 slots                                                                                                                                                                                                                             |
| Professional use<br>terminals | SDI terminal                                         | NO                                                                                                                                                                                                                                          |
|                               | XLR terminal (INPUT1/INPUT2)                         | YES                                                                                                                                                                                                                                         |
| Manual ring                   |                                                      | YES: Lens ring<br>(Zoom/focus switchable)                                                                                                                                                                                                   |
| Removable handle              |                                                      | YES                                                                                                                                                                                                                                         |
| Wi-Fi                         |                                                      | NO                                                                                                                                                                                                                                          |
| GPS                           |                                                      | NO (optional)                                                                                                                                                                                                                               |
| Lens hood                     |                                                      | YES (with barrier)                                                                                                                                                                                                                          |
| Dimensions                    |                                                      | Approx. 109 x 91 x 214 mm (camera only) Approx. 125 x 91 x 265 mm (including lens hood and BP-820; not including mic holder unit and handle unit) Approx. 140 x 216 x 265 mm (including lens hood, BP-820, mic holder unit and handle unit) |
| Weight                        | Camera only                                          | Approx. 960 g                                                                                                                                                                                                                               |
|                               | Fully equipped                                       | Approx. 1435 g                                                                                                                                                                                                                              |